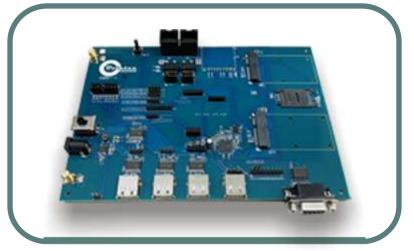

The DEV806 EVB brings out all the pins of DP806K, DP807K and DP808K modules. Our clients will have a great advantage and flexibilities based on our design. It is truly convenient for our users to choose the pin header interface or a connector interface such as RS232 or USB......etc. based on the jumpers. Regarding the interfaces of DEV806 EVB, it contains the most common interface including UART of the pin header, USB and RS232, GPIOs, miniPCIe with PCIe bus or w/o PCIe bus (USB only), 10/100 Fast Ethernet of pin header and RJ45, I²C,I²S,SDIO and USB from the DP806K,DP807K and DP808K module. The DEV806 EVB is a part of SDK according to DP806K,DP807K and DP808K. Thus, considering the software development, it is truly beneficial for all users to build up and connect to their host board or custom application boards. All in all, the Taijet Bointec DEV806 evaluation board provides

the all required hardware and software including the user manual and the quick guide of command. Our clients can easily use the various jumpers, switches, push buttons, USB (Host and Slave), RS232 and pin headers in order to evaluate different features and configurations based on the firmware loaded.