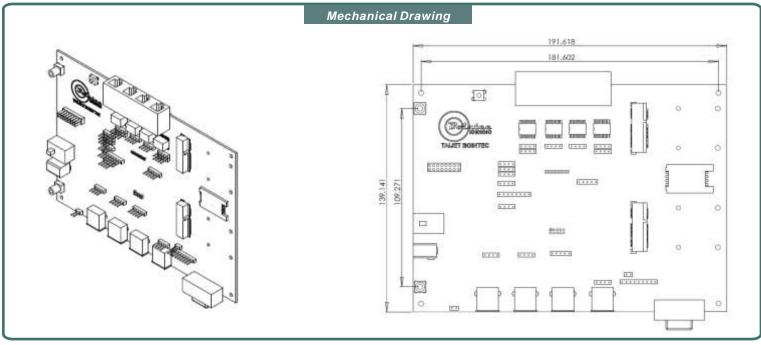

The DEV806 EVB brings out all the pins of DP806K, DP807K and DP808K modules. Our clients will have a great advantage and flexibilities based on our design. It is truly convenient for our users to choose the pin header interface or a connector interface such as RS232 or USB......etc. based on the jumpers. Regarding the interfaces of DEV806 EVB, it contains the most common interface including UART of the pin header, USB and RS232, GPIOs, miniPCIe with PCIe bus or w/o PCIe bus (USB only), 10/100 Fast Ethernet of pin header and RJ45, I²C,I²S,SDIO and USB from the DP806K,DP807K and DP808K module. The DEV806 EVB is a part of SDK according to DP806K,DP807K and DP808K. Thus, considering the software development, it is truly beneficial for all users to build up and connect to their host board or custom application boards. All in all, the Taijet Bointec DEV806 evaluation board provides