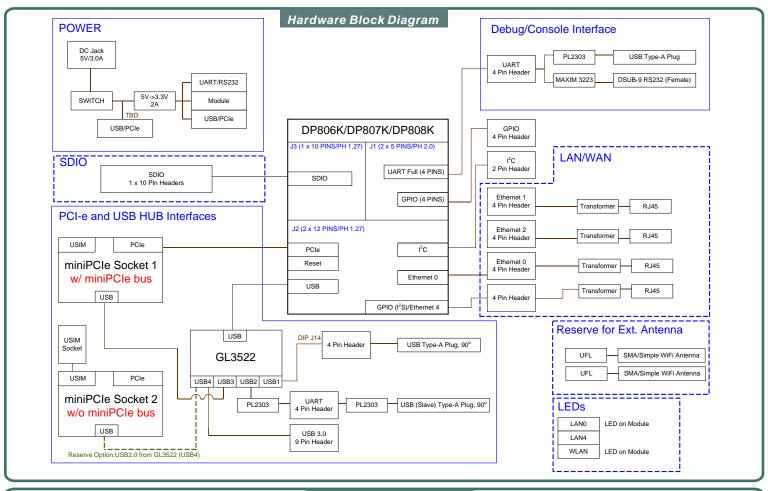

The DEV806 EVB brings out all the pins of DP806K, DP807K and DP808K modules. Our clients will have a great advantage and flexibilities based on our design. It is truly convenient for our users to choose the pin header interface or a connector interface such as RS232 or USB......etc. based on the jumpers. Regarding the interfaces of DEV806 EVB, it contains the most common interface including UART of the pin header, USB and RS232, GPIOs, miniPCIe with PCIe bus or w/o PCIe bus (USB only), 10/100 Fast Ethernet of pin header and RJ45, I²C,I²S,SDIO and USB from the DP806K,DP807K and DP808K module. The DEV806 EVB is a part of SDK according to DP806K,DP807K and DP808K. Thus, considering the software development, it is truly beneficial for all users to build up and connect to their host board or custom application boards. All in all, the Taijet Bointec DEV806 evaluation board provides

## **Product Highlight**

?UART (Full and Lite) / RS232

?USB 2.0

?10/100 Fast Ethernet

?12C

?12S

?miniPCle

?GPIO

?SDIO

?External Antenna

?Reset Button

?Power On/Off Switch

TAIJET BOINTEC CO LTD

4F, #114, Zhouzi St., Neihu-Taipei 11493, Taiwan

TEL: +886-2-2759-0081

WWW.BOINTEC.COM