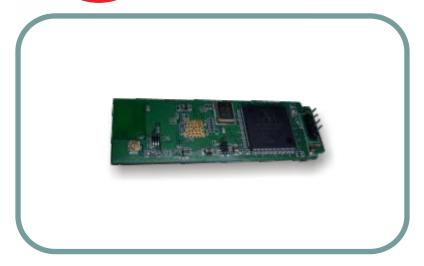

# CUB601A

USB, 802.11bg, without enclosure

# **Introduction of Products**

CUB601A is a WLAN IEEE 802.11b/g Pin connector module which enables Wi-Fi connectivity. Target applications include: Handheld Computing Devices, WLAN Adaptor Cards Portable Multimedia Players, IPCams, Camcorders, Printers, Digital Photo Frames