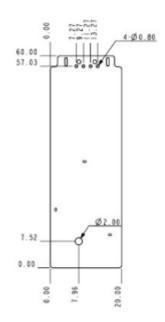

.11b/g

#### <u>Antenna</u>

Embedded printed antenna External antenna supported

# **Transmit Power**

• 11b mode 17dBm@11Mbps, 5.5Mbps, 2Mbps and 1Mbps

Frequency Band: 2.4GHz(b/g)

11g mode
14dBm@54Mbps, 48Mbps, 36Mbps,
24Mbps, 18Mbps, 12Mbps, 9Mbps, 6Mbps

### Receive Sensitivity

- 11b mode
- -84dBm@11Mbps
- 11g mode
- -69dBm@54Mbps

### Utility

- Configure Wireless Mode (AP, Ad-hoc)
- Configure Security Mode
- Manage Security Keys
- Select Operating Channel
- SSID, Site Survey, Profile Management
- View User Configuration
- Receive Signal Quality, Strength Connection Status

# Wireless Security

- WEP 64/128-bit
- WPA/TKIP and PSK
- 802.11i(WPA2)

### **Driver Support**

- Linux 2.4/2.6, ThreadX, WinCE 5.0
- Windows XP/2000

Pin1: USB +5V Pin2: USB D-Pin3: USB D+ Pin4: Power GND











BOINTEC TAIWAN CO LTD

1F,#3,A20,L790,SEC.5,CHUNGHSIAO E.RD.,TAIPEI 110,TAIWAN

TEL:+886-2-2759-0081 FAX:+886-2-2759-1659

WWW.BOINTEC.COM

Bointec Authorized Distributer