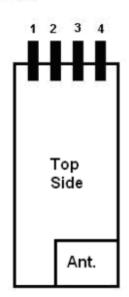

### **Driver Support**

- Linux 2.4/2.6, ThreadX, WinCE 5.0
- Windows XP/2000

Pin1: USB +5V Pin2: USB D-Pin3: USB D+ Pin4: Power GND

BOINTEC TAIWAN CO LTD

1F,#3,A20,L790,SEC.5,CHUNGHSIAO E.RD.,TAIPEI 110,TAIWAN